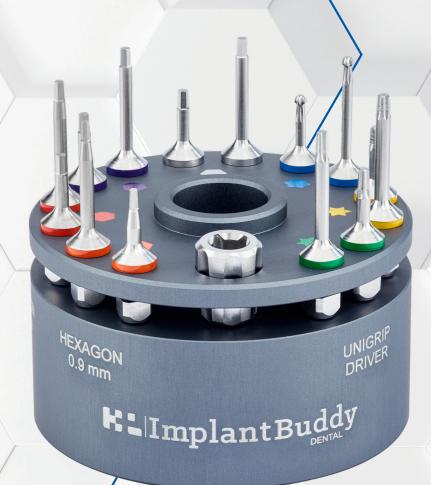

### **SERVICE 99% OF IMPLANTS WITH THE HADER IMPLANT BUDDY**

Introducing the Implant Buddy, a revolutionary kit that simplifies dental prosthetic work.

This compact and practical solution houses all the essential drivers needed to service 99% of implants from leading brands in the market. Its small size not only fits seamlessly into the dental chair, conserving valuable space, but also optimizes storage in the autoclave. A must-have for dentists and dental technicians, the Implant Buddy streamlines the placement and removal of prosthetic elements over implants, ensuring efficiency and precision in every procedure.

### Prosthetic connections included:

- SCS Screwdriver Straumann
- Angled Access Driver
- Unigrip Driver Nobel Biocare
- Hex 1.3mm BioHorizons, Astra
- Hex 1.25mm Zimmer, Camlog
- Hex 1.2mm 3i Systems, Megagen, BTI
- Hex 0.9mm Ankylos

Includes a convenient thumb knob for finger pressure

Available references:

**1012046-1** - Implant Buddy Dental **1012045** - Implant Buddy Dental with OMEGA torque wrench.