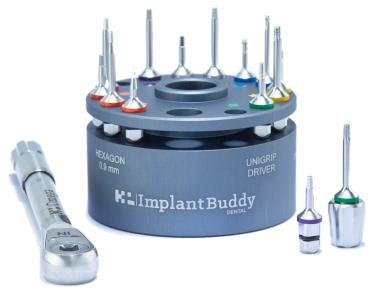

Includes a convenient thumb knob for finger pressure

Available references:

**1012046-1** - Implant Buddy Dental **1012045** - Implant Buddy Dental with OMEGA torque wrench.

# Ergonomic handle ensures a comfortable grip. Designed for optimal ease

Available references:

1012047-1 - Implant Buddy Dental