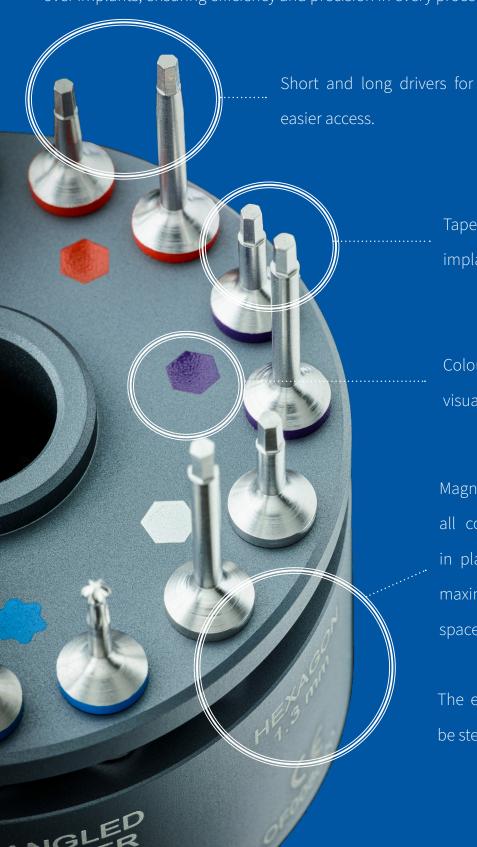

Tapered driver tips for a stronger implant screw connection.

Colour-coded for quick visualisation.

Magnetic base to ensure that all components stay securely in place and compact size to maximize available working space.

The entire Implant Buddy can be sterilised.