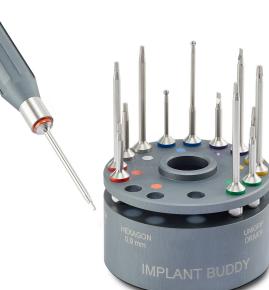

### **SERVICE 99% OF IMPLANTS WITH THE HADER IMPLANT BUDDY**

Introducing the Implant Buddy, a revolutionary kit that simplifies dental prosthetic work.

This compact and practical solution houses all the essential drivers needed to service 99% of implants from leading brands in the market. Its small size not only fits seamlessly into the dental chair, conserving valuable space, but also optimizes storage in the autoclave. A must-have for dentists and dental technicians, the Implant Buddy streamlines the placement and removal of prosthetic elements over implants, ensuring efficiency and precision in every procedure.

Tapered driver tips for a stronger implant screw connection.

Colour-coded for quick visualisation.

Magnetic base to ensure that all components stay securely in place and compact size to maximize available working space.

### Prosthetic connections included:

- SCS Screwdriver Straumann
- Angled Access Driver
- Unigrip Driver Nobel Biocare
- Hex 1.3mm BioHorizons, Astra
- Hex 1.25mm Zimmer, Camlog
- Hex 1.2mm 3i Systems, Megagen, BTI
- Hex 0.9mm Ankylos

Includes a convenient thumb knob for finger pressure

Available references:

**1012046-1** - Implant Buddy Dental **1012045** - Implant Buddy Dental with OMEGA torque wrench.