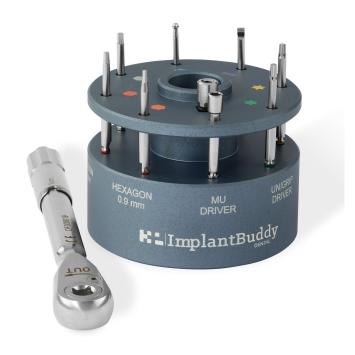

### Prosthetic connections included:

- SCS Screwdriver Straumann
- Angled Access Driver
- Unigrip Driver Nobel Biocare
- Hex 1.3mm BioHorizons, Astra
- Hex 1.25mm Zimmer, Camlog
- Hex 1.2mm 3i Systems, Megagen, BTI
- Hex 0.9mm Ankylos

Includes a convenient thumb knob for finger pressure

Available references:

**1012046-1** - Implant Buddy Dental **1012045** - Implant Buddy Dental with OMEGA torque wrench.

### Only for laboratory use. Prosthetic connections included:

- Straight Driver Straight Systems
- SCS Screwdriver Straumann
- Angled Access Driver
- Unigrip Driver Nobel Biocare
- Hex 1.3mm BioHorizons, Astra
- Hex 1.2mm 3i Systems, Megagen, BTI
- Hex 0.9mm Ankylos

### Prosthetic connections included:

- Straight Driver Straight Systems
- SCS Screwdriver Straumann
- Angled Access Driver
- Unigrip Driver Nobel Biocare
- Hex 1.3mm BioHorizons, Astra
- Hex 1.2mm 3i Systems, Megagen, BTI
- Hex 0.9mm Ankylos
- Multi-Unit Driver

Includes a latch-to-square adaptor to allow use with square connection torque wrenches

Available references: 1012048-1 - Implant Buddy Latch 1012049 - Implant Buddy Latch with OMEGA torque wrench.

Drivers length 24mm